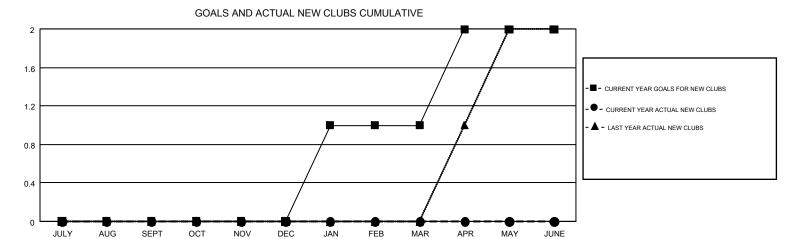

## **GORDON ZIEGLER** GMT CA 2 Clubs Members RESULTS FOR 2017-2018 RESULTS FOR 2017-2018 NEW CLUB GOAL NEW CLUBS DROPPED CLUBS MEMBER GROWTH NET MEMBER GROWTH DROPPED QUARTER QUARTER GOAL ACTUAL MEMBERS ACTUAL (including transfers) 0 0 -25 58 136 JULY/AUG/SEPT JULY/AUG/SEPT 0 0 0 15 97 155 OCT/NOV/DEC OCT/NOV/DEC 0 0 70 0 0 1 JAN/FEB/MAR JAN/FEB/MAR 1 0 0 55 0 0 APR/MAY/JUNE APR/MAY/JUNE