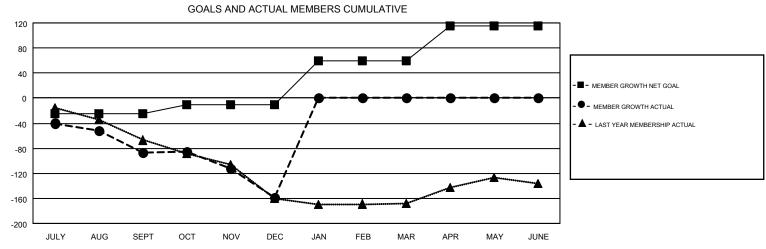

## **GORDON ZIEGLER** GMT CA 2 Clubs Members RESULTS FOR 2017-2018 RESULTS FOR 2017-2018 NEW CLUB GOAL NEW CLUBS DROPPED CLUBS MEMBER GROWTH NET MEMBER GROWTH DROPPED QUARTER QUARTER GOAL ACTUAL MEMBERS ACTUAL (including transfers) 0 0 -25 58 136 JULY/AUG/SEPT JULY/AUG/SEPT 0 0 0 15 97 155 OCT/NOV/DEC OCT/NOV/DEC 0 0 70 0 0 1 JAN/FEB/MAR JAN/FEB/MAR 1 0 0 55 0 0 APR/MAY/JUNE APR/MAY/JUNE